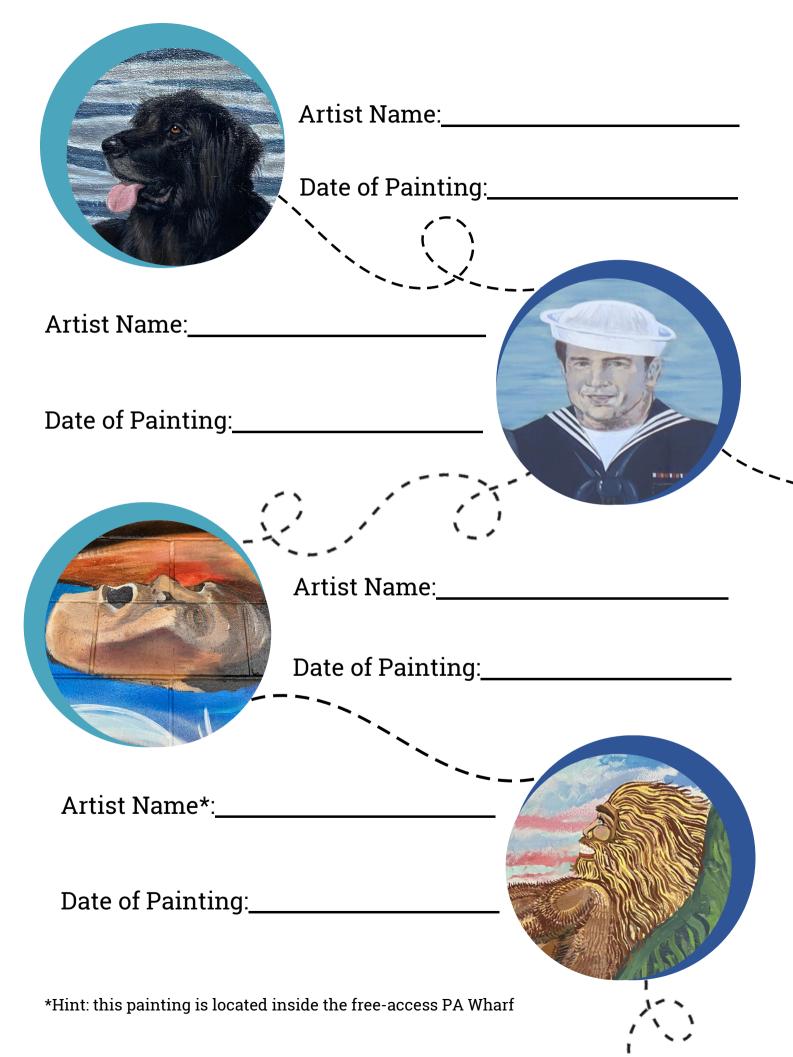

## Spiring Break Downtown Scavenger Hunt C

Can you find these faces hidden in the murals around downtown Port Angeles? Fill out this sheet with the name of the artist and the date of the painting (Hint: look for the artist's signature) for a chance to win fun prizes from Shore Aquatics Center, Odyssey Bookstore, and Welly's Ice Cream!